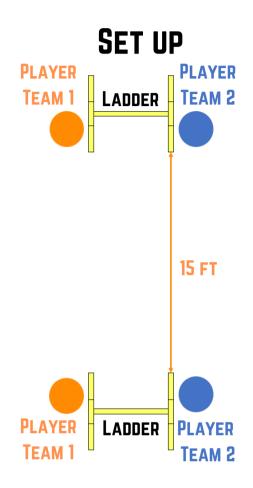

## **BEFORE YOU PLAY**

Ladder golf is an absolute mainstay of the lawn game arsenal. Set up is easy, simply stand the ladder apart 15 feet from each other base to base. All ladders are mirror images so there is no front or back. Verify there are 6 bolas - 3 of one color and 3 of a different color.