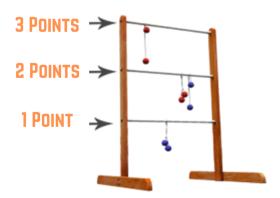

## **SCORING**

Scoring occurs when the bolas wrap around the ladder rungs. The top bar is 3 points, middle is 2 points and bottom is 1 point. Opposing teams points are deducted from yours if there are both teams bolas on the ladder. For example is the opposing team get a 2 point and 1 point throw and your team get a 3 point and 2 point throw the total for your team is 2 points (3+2-(2+1)). If you knock an opponents bolas off the bar, they do not get those points. Typically the game is played to 21 points, however the participants can play to whatever score they would like!