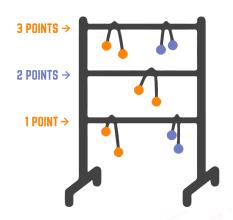

## **SCORING**

Scoring occurs when the bolas wrap around the ladder rungs. The top bar is 3 points, middle is 2 points and bottom is 1 point. Opposing teams points are deducted from yours if there are both teams bolas on the ladder. For example is the opposing team get a 2 point and 1 point throw and your team get a 3 point and 2 point throw the total for your team is 2 points (3+2-(2+1)). If you knock an opponents bolas off the bar, they do not get those points. Typically the game is played to 21 points, however the participants can play to whatever score they would like!