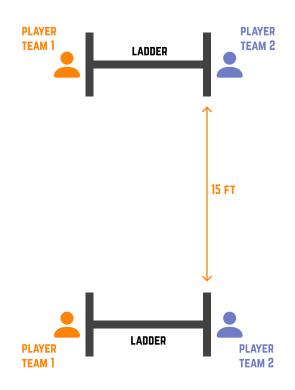

## **BEFORE YOU PLAY**

Ladder golf is an absolute mainstay of the lawn game arsenal. Set up is easy, simply stand the ladder apart 15 feet from each other base to base. All ladders are mirror images so there is no front or back. Verify there are 6 bolas - 3 of one color and 3 of a different color.

## **HOW TO PLAY**

Ladder golf can be played with either 2 or 4 people. You and your partner will be opposite one another You simply stand on either side of the ladder, and throw your team's bolas at the opposite ladder while staying behind the front of the leg. The bolas will subsequently be thrown back.