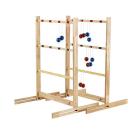

## LADERBALL CHALLENGE (Ladderball Required)

## 4 Players (2 Teams)

Each teach gets 6 total throws. Determine a mutually agreed upon distance to throw from. A successful throw is worth 1 point for the bottom rung, 2 points for the 2nd rung, and 3 points for the 3rd rung.