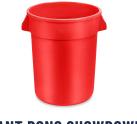

# **GAME OPTIONS**

Play as many or as few games as you like. We recommend at least 6 different options.

**CORNHOLE TOSS** 

**PUTTING CHALLENGE** 

**GIANT PONG SHOWDOWN** 

**BUILD-A-TOWER** 

LADDERBALL CHALLENGE

# GIANT PONG SHOWDOWN (Trash Can Pong Required)

4 Players (2 Teams)

Each team gets 6 total throws. Place Trash Cans in a triangle, with the point facing the players. Players stand 12' from the nearest can. Throws are worth 1 point for the closest can, 2 for cans in the second row, and 3 for cans in the third.