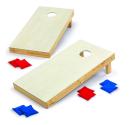

# **GAME OPTIONS**

Play as many or as few games as you like. We recommend at least 6 different options.

**CORNHOLE TOSS** 

**PUTTING CHALLENGE** 

**GIANT PONG SHOWDOWN** 

**BUILD-A-TOWER** 

LADDERBALL CHALLENGE

## **CORNHOLE TOSS (Cornhole Set Required)**

4 Players (2 Teams)

Each team gets 8 total throws. Teams get 1 point per bag landing on board, 3 points per bag in the hole, and zero points for throws off the board.