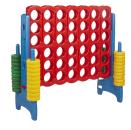

### GIANT CONNECT 4 (Giant Connect 4 Required)

4 Players (2 Teams)

There are 2 rounds where teams compete head to head, attempting to get 4 of their rings in an unbroken horizontal, vertical, or diagonal line. A victory in each round is worth 10 points.