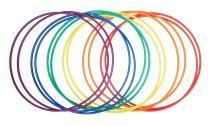

## **BOCCE TOSS (Bocce and Hula Hoop Required)**

4 Players (2 Teams)

Each team gets 8 total tosses. Stand 15' from the hula hoop and try to toss the balls to land inside the hoop. Teams receive 2 point for each ball that lands inside the hoop, and 0 for those that land outside.

### **HULA HOOP MADNESS (4 Hula Hoops Required)**

4 Players (2 Teams)

Each team competes in 2 rounds. In each round, all players start hula hooping; points are awarded for the longest hula hooping as follows:

Longest gets 5 points, 2nd gets 3, 3rd gets 1, last gets 0.