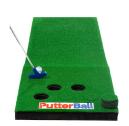

# **PUTTING CHALLENGE (Putterball Required)**

4 Players (2 Teams)

Each team gets 6 total putts. Putts in on the first row are worth 1 point; 2nd row 2 points; 3rd row (furthest back) 3 points.