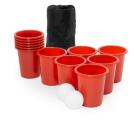

# GIANT PONG SHOWDOWN (Trash Can Pong Required)

4 Players (2 Teams)

Each team gets 6 total throws. Place Trash Cans in a triangle, with the point facing the players. Players stand 12' from the nearest can. Throws are worth 1 point for the closest can, 2 for cans in the second row, and 3 for cans in the third.