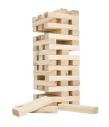

# **BUILD-A-TOWER** (Jenga Set & Hard Surface Required) 4 Players (2 Teams)

This challenge is all about stacking Jenga blocks end to end (long ways). Each team gets 1 minute to stack as many "towers" of 4 Jenga blocks as they can. If a stack falls...they must start all over from the beginning. Each standing tower of 4 after the minute is over is worth 2 points.