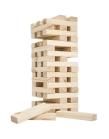

# **BUILD-A-TOWER** (Jenga Set & Hard Surface Required) 4 Players (2 Teams)

This challenge is all about stacking Jenga blocks end to end (long ways). Each team gets 1 minute to stack as many "towers" of 4 Jenga blocks as they can. If a stack falls...they must start all over from the beginning. Each standing tower of 4 after the minute is over is worth 2 points.