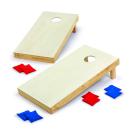

Total cumulative score wins the yard game olympics. In the event of a tie after all rounds, a tie breaker will be played. Recommended tiebreaker game: Cornhole Toss.

## **CORNHOLE TOSS (Cornhole Set Required)**

4 Players (2 Teams)

Each team gets 8 total throws. Teams get 1 point per bag landing on board, 3 points per bag in the hole, and zero points for throws off the board.