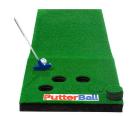

# **GAME OPTIONS**

Play as many or as few games as you like. We recommend at least 6 different options.

**CORNHOLE TOSS** 

**PUTTING CHALLENGE** 

**GIANT PONG SHOWDOWN** 

**BUILD-A-TOWER** 

LADDERBALL CHALLENGE

# **PUTTING CHALLENGE (Putterball Required)**

4 Players (2 Teams)

Each team gets 6 total putts. Putts in on the first row are worth 1 point; 2nd row 2 points; 3rd row (furthest back) 3 points.