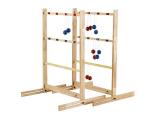

## LADERBALL CHALLENGE (Ladderball Required)

## 4 Players (2 Teams)

Each teach gets 6 total throws. Determine a mutually agreed upon distance to throw from. A successful throw is worth 1 point for the bottom rung, 2 points for the 2nd rung, and 3 points for the 3rd rung.