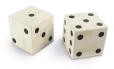

## YARDZEE (Yardzee Required)

## 4 Players (2 Teams)

Each team gets 6 total rolls. 5 of a kind is worth 8 points; 4 of a kind is worth 5 points; 3 of a kind is worth 3 points; 2 pair is worth 1 point. No other rolls score any points.