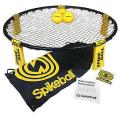

### SPIKEBUCKET (Spikeball and Bucketball Required)

4 Players (2 Teams)

Each team gets 6 total bounces. Place 6 Bucketball buckets in a triangle. Place Spikeball Net 5' in front of the first bucket (top of triangle). Players bounce balls off the Spikeball net, attempting to get it into the buckets. Bounces are worth 1 point for the closest buckets, 2 for buckets in the second row, and 3 for buckets in the third.