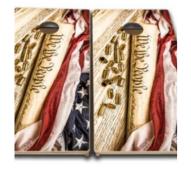

## INSTOCK DESIGNS - 5-7 DAY SHIPPING

WE THE PEOPLE DESIGN

FADED EAGLE FLAG DESIGN

ORANGE & BLACK TRIANGLE DESIGN

THIN BLUE LINE FLAG
DESIGN

\$100 BILL DESIGN

**HIDDEN DEER DESIGN** 

**BIGFOOT CIRCLE DESIGN** 