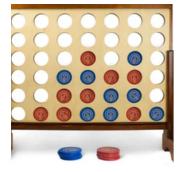

## GIANT CONNECT FOUR

\$209.99 PER SET

CUSTOM DESIGNS & LOGOS

CUSTOM CARRYING BAG \$20 ADD-ON

31 INCHES WIDE BY 2 FEET TALL