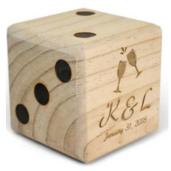

### GIANT YARD DICE

**69.99 PER SET** 

CUSTOM DESIGNS & LOGOS

CUSTOM CARRYING BAG \$20 ADD-ON

3.5" WOOD
OVERSIZED DICE