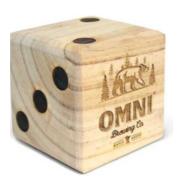

### GIANT YARD DICE

**69.99 PER SET** 

CUSTOM DESIGNS & LOGOS

CUSTOM CARRYING BAG \$20 ADD-ON

3.5" WOOD
OVERSIZED DICE