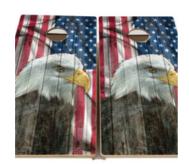

## INSTOCK DESIGNS - 5-7 DAY SHIPPING

WE THE PEOPLE DESIGN

FADED EAGLE FLAG DESIGN

ORANGE & BLACK TRIANGLE DESIGN

THIN BLUE LINE FLAG
DESIGN

\$100 BILL DESIGN

**HIDDEN DEER DESIGN** 

**BIGFOOT CIRCLE DESIGN** 