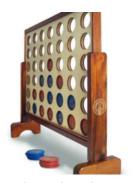

## GIANT CONNECT FOUR

\$209.99 PER SET

CUSTOM DESIGNS & LOGOS

CUSTOM CARRYING BAG \$20 ADD-ON

31 INCHES WIDE BY 2 FEET TALL