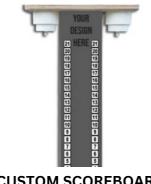

# **CORNHOLE ACCESSORIES**

CUSTOM BAGS (8 BAGS) \$100

CUSTOM SCOREBOARDS \$70

CORNHOLE
CARRYING BAG \$30

LED LIGHTS (20 COLORS) \$35