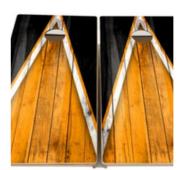

## INSTOCK DESIGNS - 5-7 DAY SHIPPING

WE THE PEOPLE DESIGN

FADED EAGLE FLAG DESIGN

ORANGE & BLACK TRIANGLE DESIGN

THIN BLUE LINE FLAG
DESIGN

\$100 BILL DESIGN

**HIDDEN DEER DESIGN** 

**BIGFOOT CIRCLE DESIGN** 