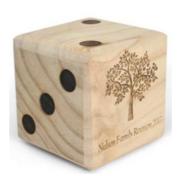

### GIANT YARD DICE

**69.99 PER SET** 

CUSTOM DESIGNS & LOGOS

CUSTOM CARRYING BAG \$20 ADD-ON

3.5" WOOD
OVERSIZED DICE